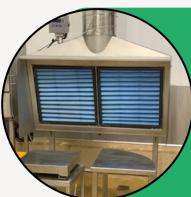

#### AIR PURIFICATION

Purification, dust and smoke extraction, filtration of welding fumes, chips, and toxic gases