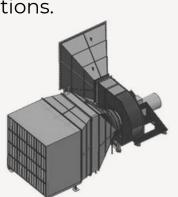

### VENTILATION

Ventilation, air extraction, and air intake for industrial premises and workstations

#### THERMAL

Heating of industrial premises, tempered air ventilation units, dryers, ovens, hot air curtains, air heaters

#### AIR PURIFICATION

Purification, dust and smoke extraction, filtration of welding fumes, chips, and toxic gases