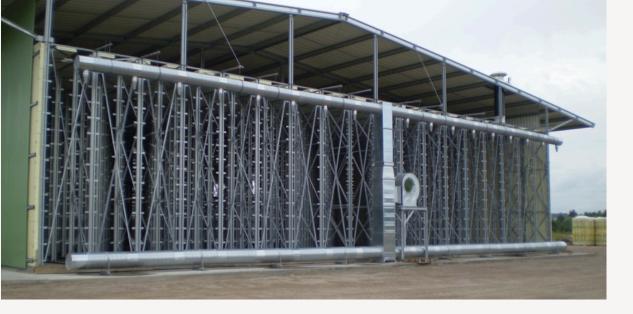

#### THERMAL

Heating of industrial premises, tempered air ventilation units, dryers, ovens, hot air curtains, air heaters