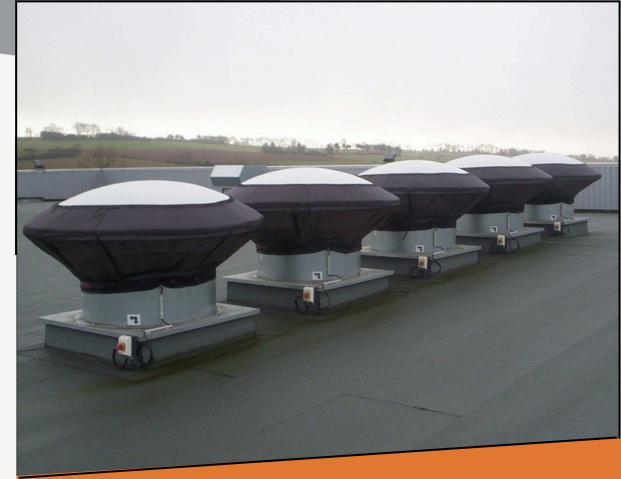

### VENTILATION

Ventilation, air extraction, and air intake for industrial premises and workstations