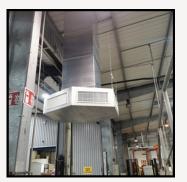

### VENTILATION

Ventilation, air extraction, and air intake for industrial premises and workstations

#### THERMAL

Heating of industrial premises, tempered air ventilation units, dryers, ovens, hot air curtains, air heaters